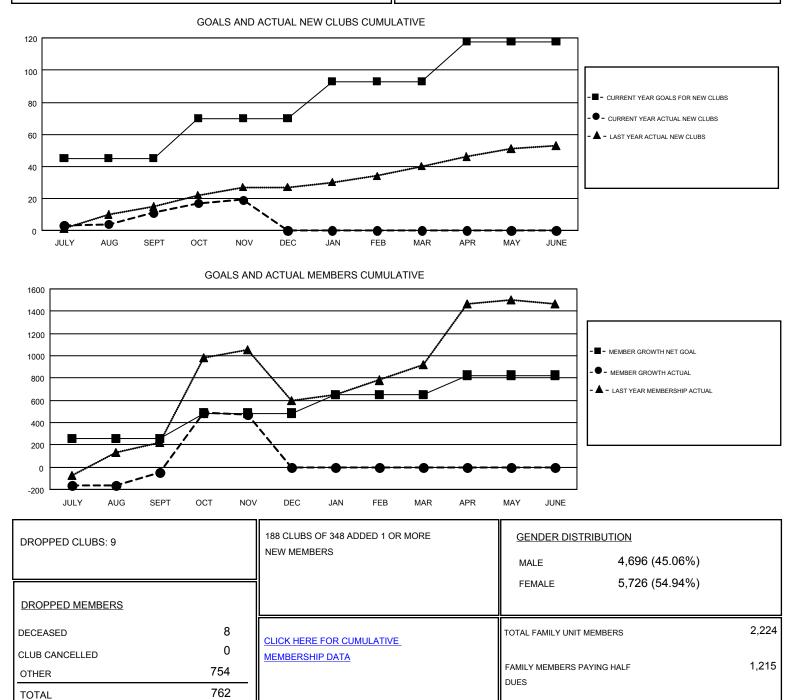

Y/AUG/SEPT         | 45            | 11        | 5             | JULY/AUG/SEPT         | 255                       | 599                     | 590                                                |
| OCT/NOV/DEC           | 25            | 8         | 4             | OCT/NOV/DEC           | 230                       | 702                     | 172                                                |
| JAN/FEB/MAR           | 23            | 0         | 0             | JAN/FEB/MAR           | 165                       | 0                       | 0                                                  |
| APR/MAY/JUNE          | 25            | 0         | 0             | APR/MAY/JUNE          | 175                       | 0                       | 0                                                  |